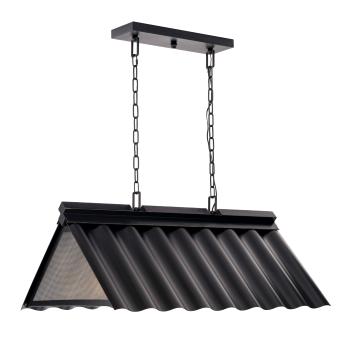

## P550119-108 Point Dume-Edgecliff

Jeffrey Alan Marks Point Dume Edgecliff Oil Rubbed Bronze Outdoor Hanging Pendant

Category: Outdoor

**Finish:** Oil Rubbed Bronze (Painted) **Construction:** Cast Aluminum Construction

Glass/Shade: Clear with Silver Mesh Print Glass Panel

Width: 33-1/8 in Extends: 22-3/4 in Height: 14-1/2 in

Overall Ht. W/Chain: 32-1/2 in

Clear with Silver Mesh Print Glass Panel

Width: 20-1/8 in Height: 9-1/16 in

| MOUNTING                                             | ELECTRICAL               | LAMPING                       | ADDITIONAL INFORMATION      |
|------------------------------------------------------|--------------------------|-------------------------------|-----------------------------|
| Ceiling Chain                                        | 10 feet of wire supplied | (3) Medium Base (E26) Socket  | cETLus Damp Location Listed |
| 1/8 IP mounting plate for outlet box included        | 120 VAC                  | Lamp Type G-25                | 1-year Limited Warranty     |
|                                                      |                          | Incandescent: 60-watt MAX per |                             |
| 6 feet of 9 Gauge chain supplied                     |                          | socket                        |                             |
| with quick link                                      |                          | LED: 12.5-watt MAX per socket |                             |
| Canopy covers a standard 4"                          |                          | Fully dimmable with dimmable  |                             |
| recessed outlet box: 16" W., 1.125"<br>ht., 5" depth |                          | bulbs                         |                             |